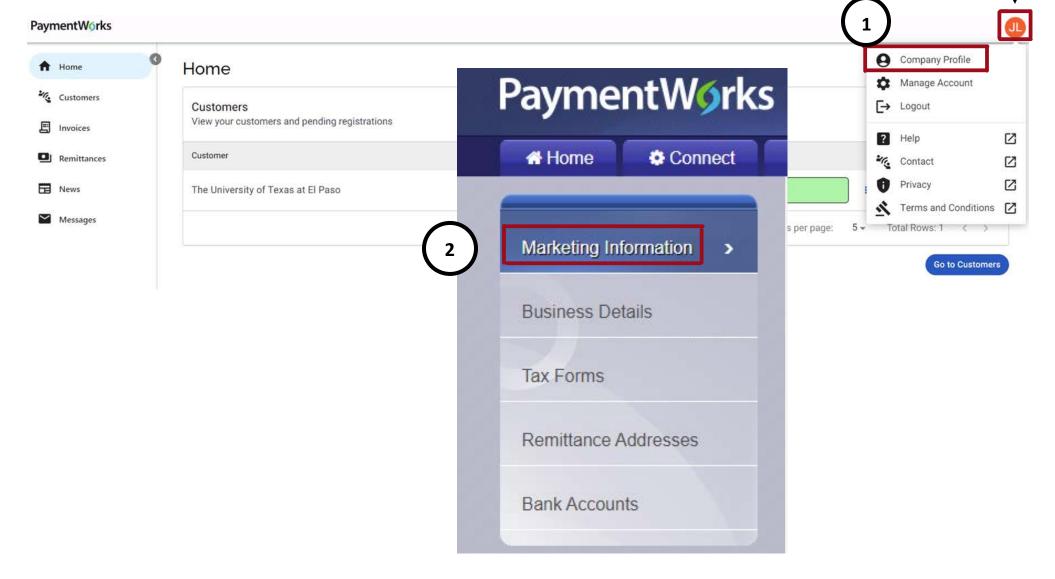

Access the PaymentWorks site at https://www.paymentworks.com/accounts/login/ and login using your credentials.

1. From the Home page, click on the initials on the top right, then select "**Company Profile**".

| aymentW∮rks                                       | 2. Click on                                                       | "Remittance Ac | <b>ldresses</b> " from t | he menu on the left. |               | )                                                   |        |
|---------------------------------------------------|-------------------------------------------------------------------|----------------|--------------------------|----------------------|---------------|-----------------------------------------------------|--------|
| A Home                                            | • Home                                                            | _              |                          |                      |               | O Company Profile                                   | ]      |
| 🤏 Customers                                       | <b>Customers</b><br>View your customers and pending registrations |                | Payme                    | ntWorks              | 5             | <ul><li>✿ Manage Account</li><li>← Logout</li></ul> |        |
| <ul> <li>Invoices</li> <li>Remittances</li> </ul> | Customer                                                          | -              | 🖶 Home                   | Connect              |               | ? Help                                              | 2<br>2 |
| News                                              | The University of Texas at El Paso                                | -              |                          |                      |               | i Privacy                                           | Z      |
| Messages                                          |                                                                   |                | Marketing In             | formation            | per page: 5 🗸 | Terms and Condition                                 |        |
|                                                   |                                                                   |                | Business De              | tails                |               | Go to Custom                                        | ers    |
|                                                   |                                                                   | (2)            | Tax Forms                |                      |               |                                                     |        |
|                                                   |                                                                   |                | Remittance /             | Addresses 🔉          |               |                                                     |        |
|                                                   |                                                                   |                | Bank Accour              | nts                  |               |                                                     |        |

## **PaymentWorks – Update Corporate**

- 1. From the Home page, click on the initials on the top right, then select "Company Profile".
  - 2. Click on "Marketing Information" from the menu on the left.