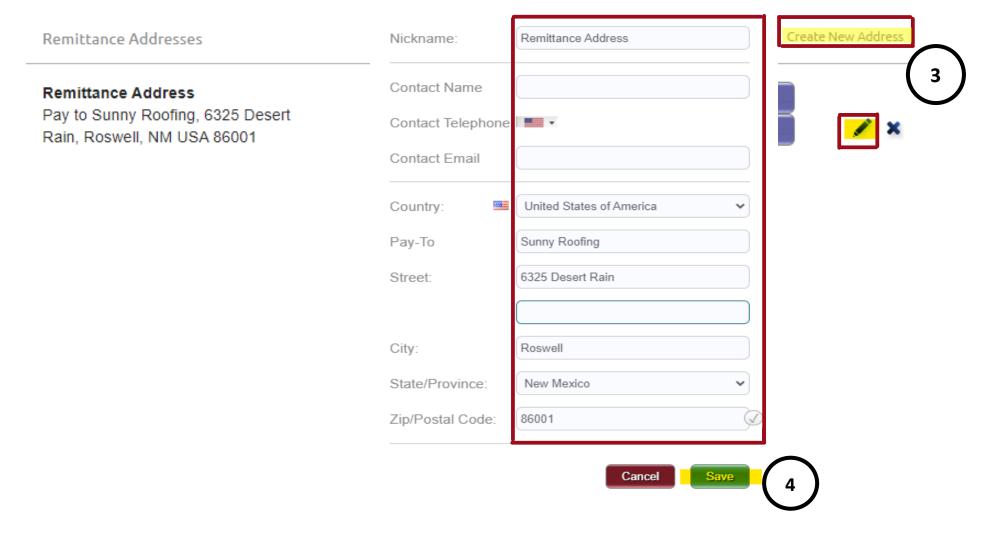

## **Continued – Add or Update Remittance**

3. Click the "**Create New Address**" to add a new address or the "**Pencil**" icon to edit/update an address then enter or update the necessary information on the pop-up screen.

4. Click "Save" to finalize the changes.