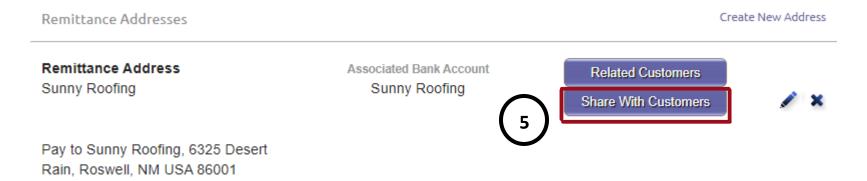

## **Continued – Add or Update Remittance**

5. Click on the purple "Share with Customers" button.

6. Please check "The University of Texas at El Paso" box then "Send Address" to complete the process.

\*\*<u>Note</u>: All changes will be reviewed and approved by UTEP.