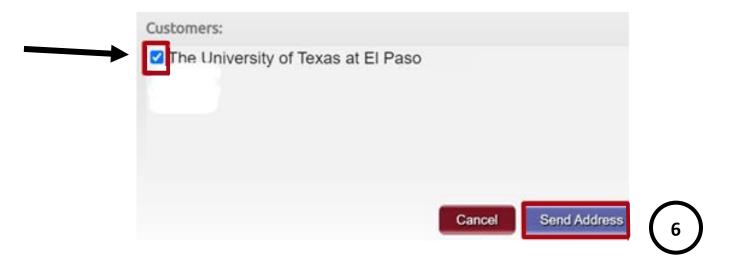

## **Continued – Add or Update Remittance**

5. Click on the purple "Share with Customers" button.

6. Please check "The University of Texas at El Paso" box then "Send Address" to complete the process.

\*\*<u>Note</u>: All changes will be reviewed and approved by UTEP.