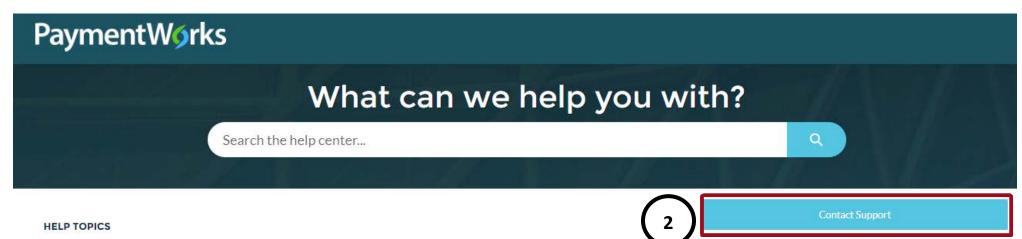

## Contact Customer Support Tell Us How We Can Help

1. Fill out the form. Please be advised that any fields with **red asterisks\***, must be filled out.

\*Note: You may upload files or screenshots if needed.