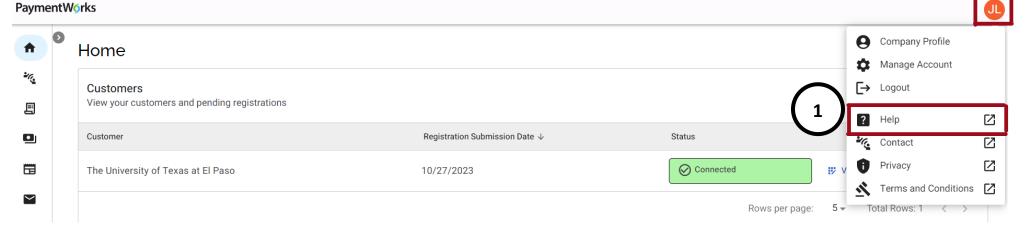

\*\*Note: The support team does *not* currently offer phone support.

1. From the Home page, click on the initials on the top right, then select "Help".

**University of Texas at El Paso** 