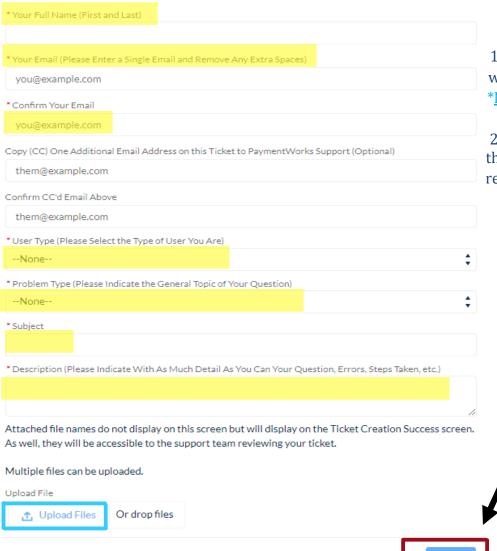

## Contact Customer Support Tell Us How We Can Help

1. Fill out the form. Please be advised that any fields with **red asterisks\***, must be filled out.

\*Note: You may upload files or screenshots if needed.

2. When finished, click on "Next" to submit. You will then receive an email from PaymentWorks that they received your request and will respond to you.

Next

University of Texas at El Paso